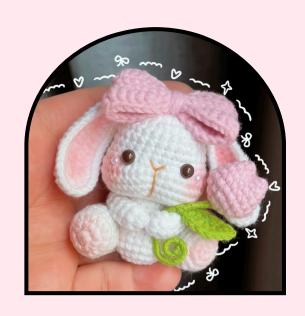

# Pree Crochet Pattern WHIMSICAL BLOSSOM BUNNY

## **STITCH ABBREVIATIONS**

- Yarn: Milk cotton, Pink, White, Green
- Hook Size: (2.5mm-3mm)
- Stuffing
- Other Notions: safety eyes, pearl, tapestry needle (you can use hot glue instead), scissors, stitch marker (if needed), Gauge Floral