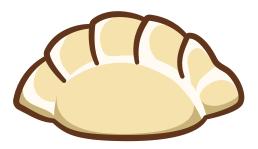

## Main Body:

- R1: Magic ring, 6 sc (single crochet)
- R2: 6 inc (increase)
- R3: (sc, inc) x 6
- R4: (2 sc, inc) x 6
- R5: (3 sc, inc) x 6
- R6: (4 sc, inc) x 6
- R7: (5 sc, inc) x 6

## Folding Edges:

• Repeat: [(3dc), sl st] across for the folding edge.